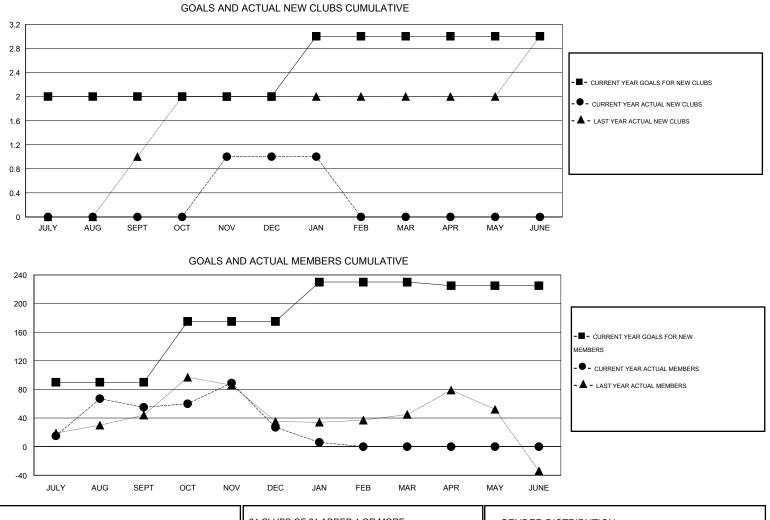

## GMT: ER GURUNATHAN

| Clubs                 |                  |           |                  |                  | Members               |                    |                                     |                    |                  |
|-----------------------|------------------|-----------|------------------|------------------|-----------------------|--------------------|-------------------------------------|--------------------|------------------|
| RESULTS FOR 2015-2016 |                  |           |                  |                  | RESULTS FOR 2015-2016 |                    |                                     |                    |                  |
| QUARTER               | NEW CLUB<br>GOAL | NEW CLUBS | DROPPED<br>CLUBS | NET<br>GAIN/LOSS | QUARTER               | NEW MEMBER<br>GOAL | CHARTER AND<br>NEW MEMBERS<br>ADDED | DROPPED<br>MEMBERS | NET<br>GAIN/LOSS |
| JULY/AUG/SEPT         | 2                | 0         | 0                | 0                | JULY/AUG/SEPT         | 90                 | 173                                 | 118                | 55               |
| OCT/NOV/DEC           | 0                | 1         | 0                | 1                | OCT/NOV/DEC           | 85                 | 75                                  | 103                | -28              |
| JAN/FEB/MAR           | 1                | 0         | 0                | 0                | JAN/FEB/MAR           | 55                 | 15                                  | 36                 | -21              |
| APR/MAY/JUNE          | 0                | 0         | 0                | 0                | APR/MAY/JUNE          | -5                 | 0                                   | 0                  | 0                |